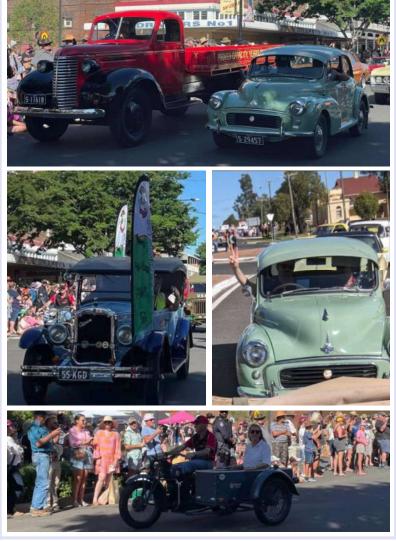

### Good crowds cheer RHMC.

Club members gathered on Easter Saturday to take part in the annual Easter in the Country parade. Although the vehicle entries were a little low this year, crowd numbers were healthy and spectators cheered on the Club as they took their place amongst the Parade. Ken lead the way showing off the clubs new banners that he had attached to his Oldsmobile. A good assortment of vehicles from Vintage, Aussie Classics, Japanese, Military and European Classic's showed how diverse our club is with our members pride and joy's.

(Continued next page)

Volume 42 Issue No. 04

Our avid photographer also captured a few action shots of our members riding in the vehicles.

After the parade the group then displayed their vehicles at the Anglican Church and enjoyed the festivities provided at the grounds, including morning tea.

Good crowds made their way to the church and a lot of interest was given by members of the public that viewed the displayed cars. The Anglican Church Easter event is always a good opportunity for the Club and always provides the Club with some