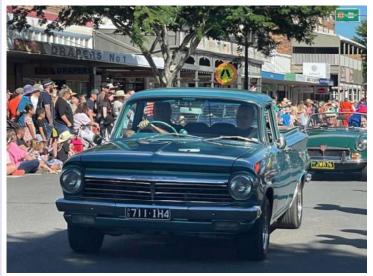

### Good crowds cheer RHMC.

Club members gathered on Easter Saturday to take part in the annual Easter in the Country parade. Although the vehicle entries were a little low this year, crowd numbers were healthy and spectators cheered on the Club as they took their place amongst the Parade. Ken lead the way showing off the clubs new banners that he had attached to his Oldsmobile. A good assortment of vehicles from Vintage, Aussie Classics, Japanese, Military and European Classic's showed how diverse our club is with our members pride and joy's.

(Continued next page)

Volume 42 Issue No. 04

Our avid photographer also captured a few action shots of our members riding in the vehicles.

After the parade the group then displayed their vehicles at the Anglican Church and enjoyed the festivities provided at the grounds, including morning tea.

Good crowds made their way to the church and a lot of interest was given by members of the public that viewed the displayed cars. The Anglican Church Easter event is always a good opportunity for the Club and always provides the Club with some