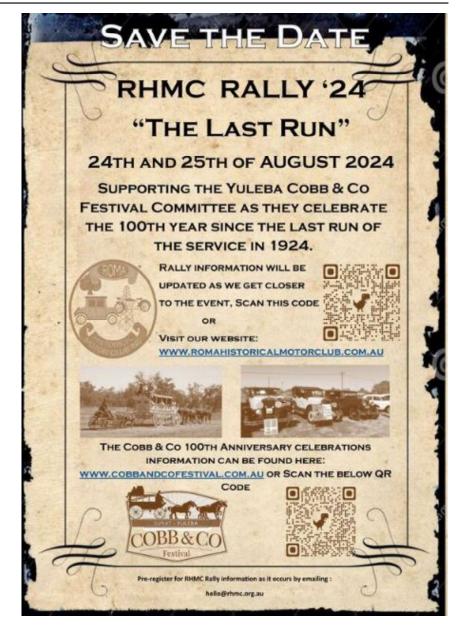

## **FUTURE CLUB RUNS**

2024

Sunday 19th May - National Motoring Heritage Day: Lunch at Muckadilla with meeting to follow.

Saturday and Sunday 24th and 25th August - "The Last Run" Rally - Save this date for our biennial rally which will incorporate part of the 100th Anniversary celebrations of Australia's last Cobb & Co Run. More details to follow.