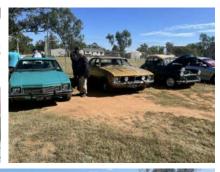

Good crowds made their way to the church and a lot of interest was given by members of the public that viewed the displayed cars. The Anglican Church Easter event is always a good opportunity for the Club and always provides the Club with some

healthy interactions with the crowd. More photos can be seen on our Facebook page.

Display at the Anglican - Easter Saturday.