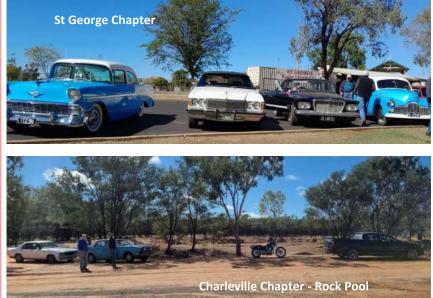

> Come to the Wallumhilla Show and see some old tractors. In many ways, Tractors have changed the Australian country. Come and talk to the people that restore, collect or just have old

Saturday 20th April: Wallumbilla/Yuleba Chapter - Greg Seawright Sunday 21st April: St George Chapter - Kurt and Belinda

Sjolund and Tony Worthington

#### Saturday 4th May:

Injune Chapter - Joy Denton St George Chapter - Kurt and Belinda Sjolund and Tony Worthington Taroom Chapter - Ashley Adcock Sunday 5th May:

Blackall Chapter - Kerrie Hallam

Charleville Chapter - Luke Paynter and Mark Scott

There will be a run to the Rock Pool on the first Sunday of each month. Please meet at the Railway Station at 9.30 am.

Saturday 11th May: Roma Show Night Parade - There are limited spots available in a mixed parade of vehicles around the Roma Show track. To get a place in this parade, please submit a photo of your vehicle to Karen via email <u>hello@rhmc.org.au</u>. These will be forwarded to The Roma Show Society. This organisation will give final confirmation of spots. There will be an emphasis placed on unusual and interesting vehicles. The track is sand but should be well compacted by show traffic. If your vehicle will have difficulty managing the sand track and you would like to keep it on a trailer, please let us know.