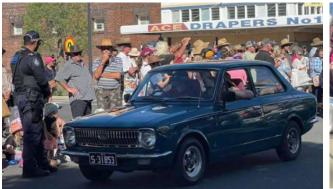

### Good crowds cheer RHMC.

Club members gathered on Easter Saturday to take part in the annual Easter in the Country parade. Although the vehicle entries were a little low this year, crowd numbers were healthy and spectators cheered on the Club as they took their place amongst the Parade. Ken lead the way showing off the clubs new banners that he had attached to his Oldsmobile. A good assortment of vehicles from Vintage, Aussie Classics, Japanese, Military and European Classic's showed how diverse our club is with our members pride and joy's.

(Continued next page)

Volume 42 Issue No. 04

Our avid photographer also captured a few action shots of our members riding in the vehicles.

After the parade the group then displayed their vehicles at the Anglican Church and enjoyed the festivities provided at the grounds, including morning tea.

Good crowds made their way to the church and a lot of interest was given by members of the public that viewed the displayed cars. The Anglican Church Easter event is always a good opportunity for the Club and always provides the Club with some