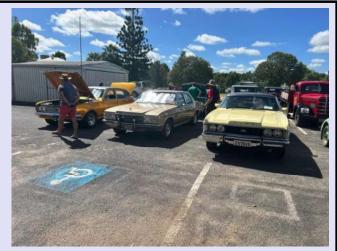

### Good crowds cheer RHMC.

Club members gathered on Easter Saturday to take part in the annual Easter in the Country parade. Although the vehicle entries were a little low this year, crowd numbers were healthy and spectators cheered on the Club as they took their place amongst the Parade. Ken lead the way showing off the clubs new banners that he had attached to his Oldsmobile. A good assortment of vehicles from Vintage, Aussie Classics, Japanese, Military and European Classic's showed how diverse our club is with our members pride and joy's.

(Continued next page)

Volume 42 Issue No. 04

Our avid photographer also captured a few action shots of our members riding in the vehicles.

After the parade the group then displayed their vehicles at the Anglican Church and enjoyed the festivities provided at the grounds, including morning tea.

Good crowds made their way to the church and a lot of interest was given by members of the public that viewed the displayed cars. The Anglican Church Easter event is always a good opportunity for the Club and always provides the Club with some

healthy interactions with the crowd. More photos can be seen on our Facebook page.

Display at the Anglican - Easter Saturday.