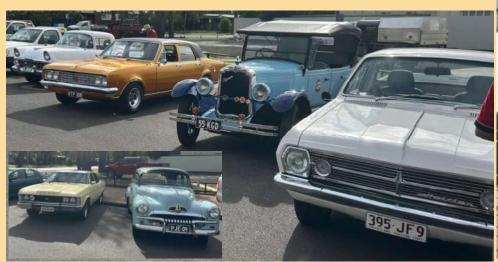

### Good crowds cheer RHMC.

Club members gathered on Easter Saturday to take part in the annual Easter in the Country parade. Although the vehicle entries were a little low this year, crowd numbers were healthy and spectators cheered on the Club as they took their place amongst the Parade. Ken lead the way showing off the clubs new banners that he had attached to his Oldsmobile. A good assortment of vehicles from Vintage, Aussie Classics, Japanese, Military and European Classic's showed how diverse our club is with our members pride and joy's.

(Continued next page)

Volume 42 Issue No. 04

Our avid photographer also captured a few action shots of our members riding in the vehicles.

After the parade the group then displayed their vehicles at the Anglican Church and enjoyed the festivities provided at the grounds, including morning tea.

Good crowds made their way to the church and a lot of interest was given by members of the public that viewed the displayed cars. The Anglican Church Easter event is always a good opportunity for the Club and always provides the Club with some

healthy interactions with the crowd. More photos can be seen on our Facebook page.

Display at the Anglican - Easter Saturday.