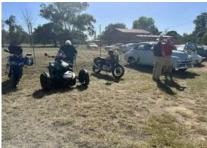

### Good crowds cheer RHMC.

Club members gathered on Easter Saturday to take part in the annual Easter in the Country parade. Although the vehicle entries were a little low this year, crowd numbers were healthy and spectators cheered on the Club as they took their place amongst the Parade. Ken lead the way showing off the clubs new banners that he had attached to his Oldsmobile. A good assortment of vehicles from Vintage, Aussie Classics, Japanese, Military and European Classic's showed how diverse our club is with our members pride and joy's.

(Continued next page)

Volume 42 Issue No. 04

Our avid photographer also captured a few action shots of our members riding in the vehicles.

After the parade the group then displayed their vehicles at the Anglican Church and enjoyed the festivities provided at the grounds, including morning tea.