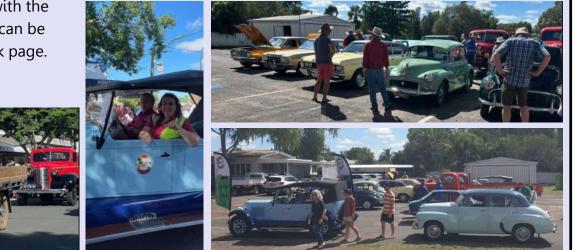

### Good crowds cheer RHMC.

Club members gathered on Easter Saturday to take part in the annual Easter in the Country parade. Although the vehicle entries were a little low this year, crowd numbers were healthy and spectators cheered on the Club as they took their place amongst the Parade. Ken lead the way showing off the clubs new banners that he had attached to his Oldsmobile. A good assortment of vehicles from Vintage, Aussie Classics, Japanese, Military and European Classic's showed how diverse our club is with our members pride and joy's.

(Continued next page)

Volume 42 Issue No. 04

Our avid photographer also captured a few action shots of our members riding in the vehicles.

After the parade the group then displayed their vehicles at the Anglican Church and enjoyed the festivities provided at the grounds, including morning tea.

Good crowds made their way to the church and a lot of interest was given by members of the public that viewed the displayed cars. The Anglican Church Easter event is always a good opportunity for the Club and always provides the Club with some

healthy interactions with the crowd. More photos can be seen on our Facebook page.

Display at the Anglican - Easter Saturday.