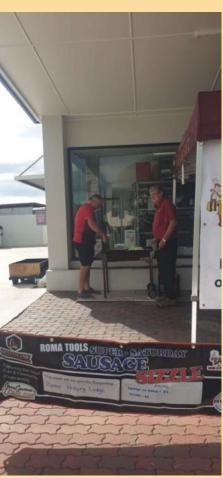

### **CLUB RUN - SATURDAY THE 6TH OF APRIL**

A good number of members rocked up to display their vehicles in support for the Roma History Lodge sausage sizzle, at Roma Tools and Industrial. A few members also gave a hand in the serving area with Ken and Mark on BBQ duties. The warm morning was a welcome change as Roma had received a good portion of the rain event that took place through the week.

After the display, members then went for a run to the Big Rig for a coffee. The original run was to be to Mooreland's Nursery but with the weeks rain events, the road to there was closed by a rise in the creek that morning.